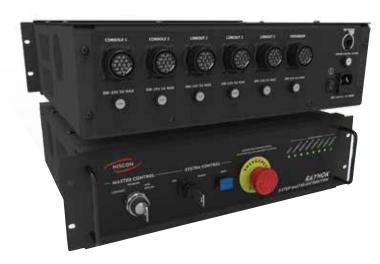

## RAY-ESM-RM E-STOP MASTER CONTROLLER

## **PRODUCT DESCRIPTION:**

If the Operator Controls are the Brains of a Control System the Emergency Stop System if the Core Strength behind the Operation.

Configured as a STAR network device the E-Stop Master Controller contains all of the necessary devices to set the machinery in a ready state, reliably bring all motion to a safe stop and distribute the network control data around the room.

This device broadcasts its status to all operator stations and notifies the operator to the location and source of an E-Stop activation.

## **PRODUCT SPECIFICATIONS:**

| Input Power:           | Universal Power Supply with isolation 90-230V 50/60Hz                                                                                |
|------------------------|--------------------------------------------------------------------------------------------------------------------------------------|
| Input Current:         | 10A                                                                                                                                  |
| • Box type:            | Rack mount chassis                                                                                                                   |
| Field Wiring:          | Connectors                                                                                                                           |
| Network Connections:   | RJ45                                                                                                                                 |
| E-Stop Action:         | Push to trigger, Pull to reactivate, Keyswitch turn to enable combined with button press to reset system                             |
| Connectors:            | 1 each Ethercon RJ45 for network connection, 6 each<br>CPC MIL-C-20-14 input/output control ports                                    |
| • Dimensions & Weight: | 17.25" [438.15mm] x 14" [355.60mm] x 5.00" [127mm]<br>/ 11lbs [5kg] Chassis face is 19" [480mm] wide x 3RU/<br>5.25" [133.35mm] high |
| Mounting:              | 4 screws in chassis face                                                                                                             |
| • Colour:              | Matt Black                                                                                                                           |